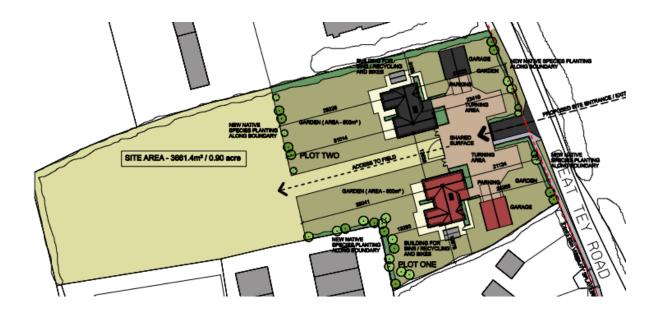

## BUILDING PLOT WITH ADDITIONAL PADDOCKS AT REAR IN GREAT TEY ROAD, COLCHESTER. SOLD SUBJECT TO CONTRACT

Building plot of approx. 0.35 hectares with additional paddock at rear of approx. 0.28 hectares. Total plot area approx. 0.64 hectares in Great Tey Road, Colchester.

## Development site area = 0.36 hectare

Paddocks at the rear area = 0.28 hectare

## Total plot area = 0.64 hectare

An appeal has been allowed and planning permission granted in November 2020 for two detached four bedroom dwellings together with detached double garages, formation of a new access drive, landscaping and the provision of an extension of the public footpath from the junction of Coggeshall Road with Great Tey Road onto the formation of the new access off Great Tey Road.